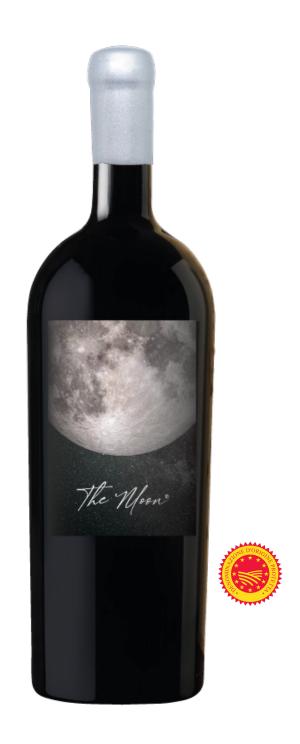

# The Moon

Piedirosso Dop Campi Flegrei

The Moon is a limited edition dedicated to the magical atmosphere that only the moon, reflected on a body of water, can create. An intense and complex Piedirosso with a ruby red color with violet highlights. Broad and intense bouquet, characterized by notes of ripe red fruit and berries accompanied by slight mineral and floral nuances, with hints of white spices and cloves. Dry, warm and soft, with good acidity and flavor.